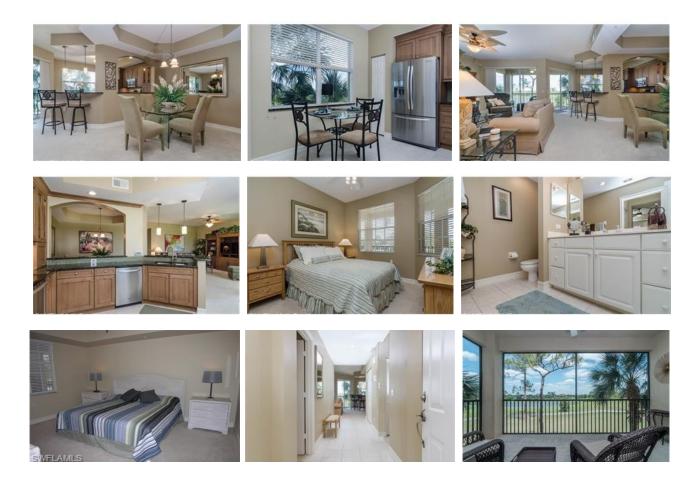

## 4680 TURNBERRY LAKES DRIVE #202

This 1300 sq ft condo is extremely well furnishsed and the kitchen has been upgraded to include granite, high-end maple glazed self closing cabinets & new kitchen aide stainless steel appliances. Take advantage of the golf course to water view from the great room, kitchen and of course the screened lanai. See attached floor plan in supplements. Golf membership is included with the purchase of this home and this is also a very active Tennis community. If you are boaters, check on the availability of space to store and launch your boat from within the community. Plus ... Pelican Sound has a boat shuttle to take residents to the gulf beaches. The Golf Clubhouse, the River Club & The Fitness Center all offer a multitude of activities and many Dining possibilities. This is the perfect setting in one of our Finest Gated Golf Course Communities. PS ... the golf course is being refurbished this spring and summer, so it be looking pretty "brown" until next fall when the work is completed. <u>Click here</u> for a virtual tour.