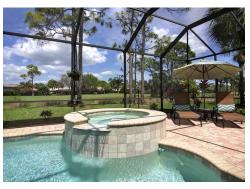

## 4538 PINEHURST GREENS COURT

You will just love the layout and views of this fabulous home! Overlooking the fairway of River 8 Golf Course, views are lovely and updates are in abundance! This home lives large with 2,792 sq. ft. and features living room, family room, den, three bedrooms and three baths...one with easy access from pool area. Custom decorated in 2010, upgraded features are in abundance and there are too many to list! A sampling includes updated master and guest bathrooms with custom cabinetry and granite countertops, travertine and bamboo flooring in common areas, kitchen updates with granite, glass backsplash, and upper and lower cabinet lighting, and much more! Hurricane protection and generator are ready when the summer season arrives.