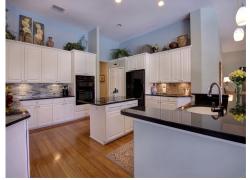

## 4538 PINEHURST GREENS COURT

You will just love the layout and views of this fabulous home! Overlooking the fairway of River 8 Golf Course, views are lovely and updates are in abundance! This home lives large with 2,792 sq. ft. and features living room, family room, den, three bedrooms and three baths...one with easy access from pool area. Custom decorated in 2010, upgraded features are in abundance and there are too many to list! A sampling includes updated master and guest bathrooms with custom cabinetry and granite countertops, travertine and bamboo flooring in common areas, kitchen updates with granite, glass backsplash, and upper and lower cabinet lighting, and much more! Hurricane protection and generator are ready when the summer season arrives.