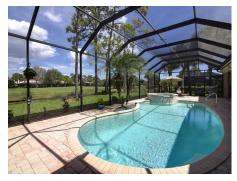

## 4538 PINEHURST GREENS COURT

You will just love the layout and views of this fabulous home! Overlooking the fairway of River 8 Golf Course, views are lovely and updates are in abundance! This home lives large with 2,792 sq. ft. and features living room, family room, den, three bedrooms and three baths...one with easy access from pool area. Custom decorated in 2010, upgraded features are in abundance and there are too many to list! A sampling includes updated master and guest bathrooms with custom cabinetry and granite countertops, travertine and bamboo flooring in common areas, kitchen updates with granite, glass backsplash, and upper and lower cabinet lighting, and much more! Hurricane protection and generator are ready when the summer season arrives.