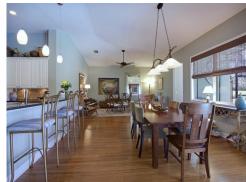

## 4538 PINEHURST GREENS COURT

You will just love the layout and views of this fabulous home! Overlooking the fairway of River 8 Golf Course, views are lovely and updates are in abundance! This home lives large with 2,792 sq. ft. and features living room, family room, den, three bedrooms and three baths...one with easy access from pool area. Custom decorated in 2010, upgraded features are in abundance and there are too many to list! A sampling includes updated master and guest bathrooms with custom cabinetry and granite countertops, travertine and bamboo flooring in common areas, kitchen updates with granite, glass backsplash, and upper and lower cabinet lighting, and much more! Hurricane protection and generator are ready when the summer season arrives.