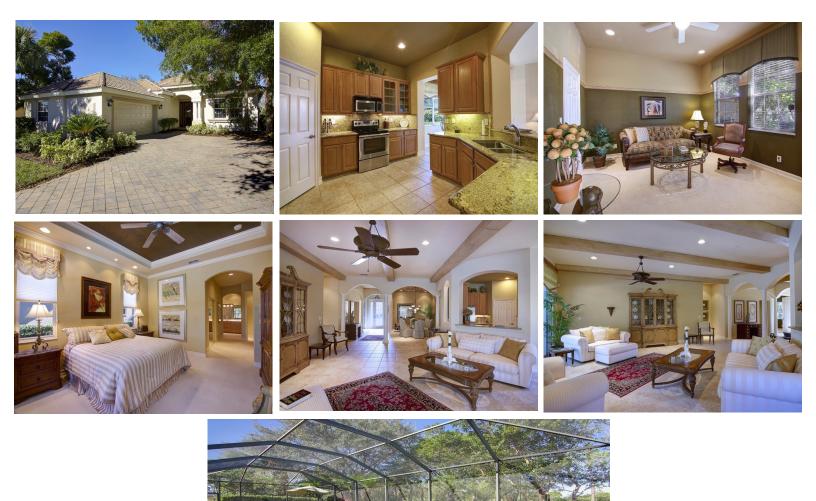

## 21944 MASTERS CIRCLE

This lovely Sable Home offers an abundance of privacy while providing the enjoyment of golf and water views. Originally a model home, decorator features can be found throughout the home. Rarely used, this home is move in ready!

Featuring 2,400 sq. ft. or living space, four bedrooms, and 2 <sup>1</sup>/<sub>2</sub> baths this home lives large and is a very desirable layout. Just lovely! Enjoy the Virtual Open House at <u>http://www.listandtour.com/21944.html</u>