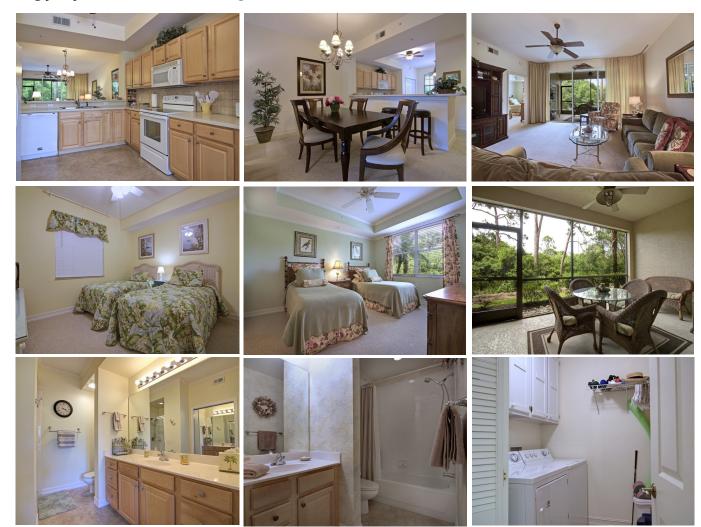

## 20916 ISLAND SOUND CIRCLE #104

This condo is all about convenience! First floor convenience – walk to and from this home with no stairs or elevator! Also, it is conveniently located next to the largest swimming pool in Pelican Sound. Need to walk the dog? Perfect for that as well as you have easy access to the back yard from the lanai. Lastly, this lovely condo is conveniently being sold turnkey. So, pack your back and secure your winter getaway for next season!

Offered Turnkey at \$189,900

Special Note! The furniture that is being sold with the condo will be in place the first week of July. If you could like to see photos please let me know and I am happy to send them to you!