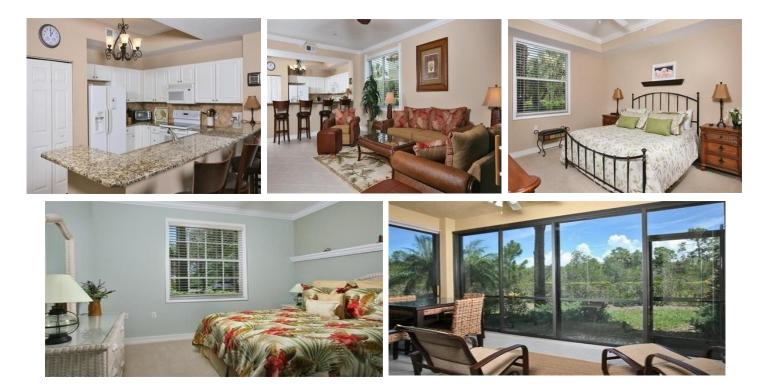

## 20916 ISLAND SOUND CIRCLE #101

TURNKEY! Exceptional first floor three bedroom condo features an abundance of privacy. Located next to the largest swimming pool in Pelican Sound, this condo has it all including an enclosed lanai with hurricane glass!! Granite countertops are the focal point of the kitchen with updated under cabinet lighting. Finishing touches such as crown moldings, oversized tile floor in the common areas and lanai, and a new washer and dryer will make the new owner very comfortable. Lastly, the master bedroom features a Select Comfort king bed. Currently this condo has a tenant in place until April 30<sup>th</sup>.

Call or e-mail for your private showing today!

Offered at \$272,500

Rebecca Levitan, PA Downing-Frye Realty, Inc. 239-292-6860 – Rebecca@rebeccalevitanrealtor.com

"Pelican Sound Resident Specializing in Personalized Service"