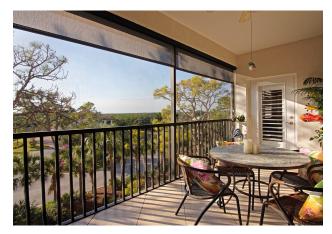

## 20922 ISLAND SOUND CIRCLE #403

This stylish condo is all about the details...and they are done perfectly! From the new 42" upgraded kitchen cabinets, granite counters, and vertically installed glass tile backsplash to the exquisite \$3,000 light over the dining room table, you will be delighted! Not a detail has been spared! Tile flooring throughout the common and lanai, wood flooring in the bedrooms, plantation shutters on all windows...including the slider! Both the master and guest bathrooms feature granite countertops and there are custom build-ins in both closets. All of this and more with a peak at the Estero River and beautiful Florida sunsets!