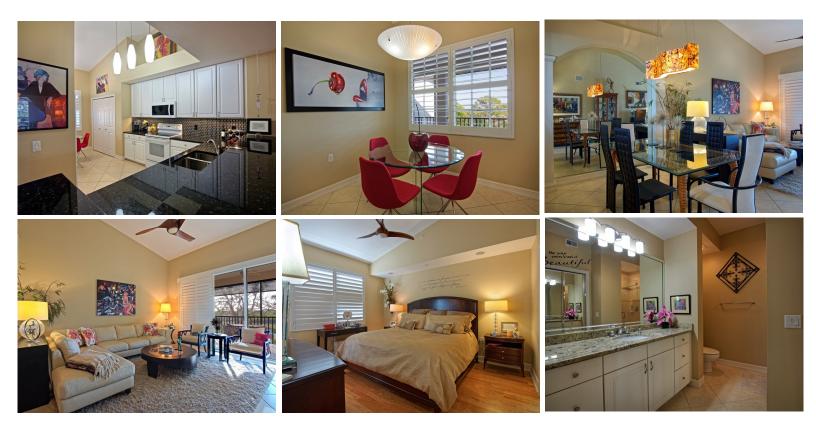

## 20922 ISLAND SOUND CIRCLE #403

This stylish condo is all about the details...and they are done perfectly! From the new 42" upgraded kitchen cabinets, granite counters, and vertically installed glass tile backsplash to the exquisite \$3,000 light over the dining room table, you will be delighted! Not a detail has been spared! Tile flooring throughout the common and lanai, wood flooring in the bedrooms, plantation shutters on all windows...including the slider! Both the master and guest bathrooms feature granite countertops and there are custom build-ins in both closets. All of this and more with a peak at the Estero River and beautiful Florida sunsets!